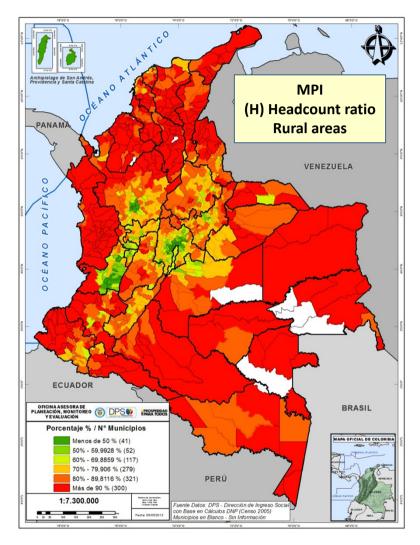

t $9.6\%$ $9.1\%$ $10.0\%$ $\bigstar$ $9.3\%$ • Access to health services $8.9\%$ $82.\%$ $6.6\%$ $2.4\%$ • Access to water source $12.9\%$ $12.0\%$ $12.3\%$ $\bigstar$ $10.9\%$ • Access to water source $12.9\%$ $12.0\%$ $12.3\%$ $\bigstar$ $10.9\%$ • Access to water source $14.1\%$ $14.5\%$ </td |

#### \*\*\* Change 2011-2012 est. signitifcant





## If every ministry target beneficiaries accordingly and spends the committed resources, the official goal will be achieved

## The MPI will decrease (12 p.p) from 34.6% in 2008 to 22% 2014 (more than 3 million people out of poverty)







# A useful tool for public policy implementation



## **Applications**







## Geographical Targeting (Municipal Poverty Maps)

#### Municipal MPI Colombia Headcount ratio, urban-rural areas, 2005







#### MPI proxy based on Census Data 2005







DEPARTAMENTO PARA LA PROSPERIDAD

An example of geographical targeting using MPI

Conditional Cash Transfer Program "Más Familias en Acción"

2.7 million families



#### Re targeting program's beneficiaries: approximating to municipal MPI

**National - MPI** 





#### Re targeting program's beneficiaries: approximating to municipal **MPI**

National - MPI



www.dps.gov.co





## One example



**MPI Municipal Head Count Ratio** 

Differentiating transfer amounts according to municipal MPI

Higher amounts on the poorer and rural areas







## Targeting beneficiaries according to specific dimension deprivations





# Targeting beneficiaries identifying:

## Where? What? To whom?

## **Using MPI**

#### Different types of social program