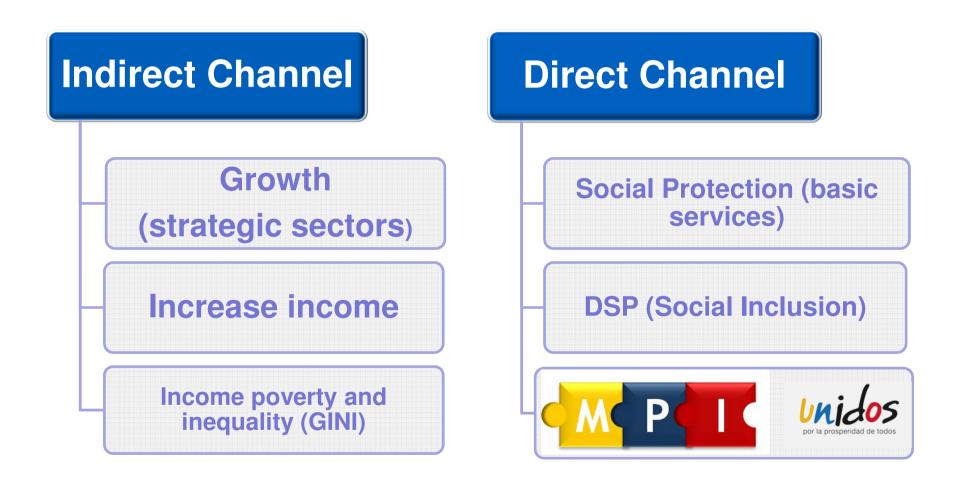

Our starting point: Improving the instruments and methodologies of poverty measurement

## Motivation: Designing a strategy for the reduction of poverty and inequality based on a complete approach using income and multidimensional measures





## Institutional agreement on the measurement of poverty

<section-header><section-header><section-header><section-header><text><text><text><text><text>

The National Department of Statistics acquired the responsibility of producing the official poverty measurements on a year basis

Technical and methodological decisions are defined at the experts-committee (NPD, DSP, external experts)







A complete strategy for the reduction of poverty

## National Development Plan 2010-2014 "Prosperity for all"



## Two channels for the reduction of poverty



#### Fuente: Bhagwati





### **SECTOR OF SOCIAL INCLUSION**











## Sector of Social Inclusion Department for Social Prosperity (Ministry)











## **Objective:** guarantee equality in opportunities, eradicate extreme poverty and ameliorate the living conditions of the victims and most vulnerable households





















## 5 dimensions & 15 variables





#### Pobreza monetaria



#### Pobreza extrema monetaria



## We are on are the right track Sustained poverty reduction

Pobreza Multidimensioal



Fuente: DNP'SPSCV





## From 2010 to 2012, 1,7 million persons overcame income poverty and 700 thousand extreme poverty

## On the other hand, 1.3 million persons were no longer multidimensionally poor





# To what do we owe these good results?







2010 Alerts: -