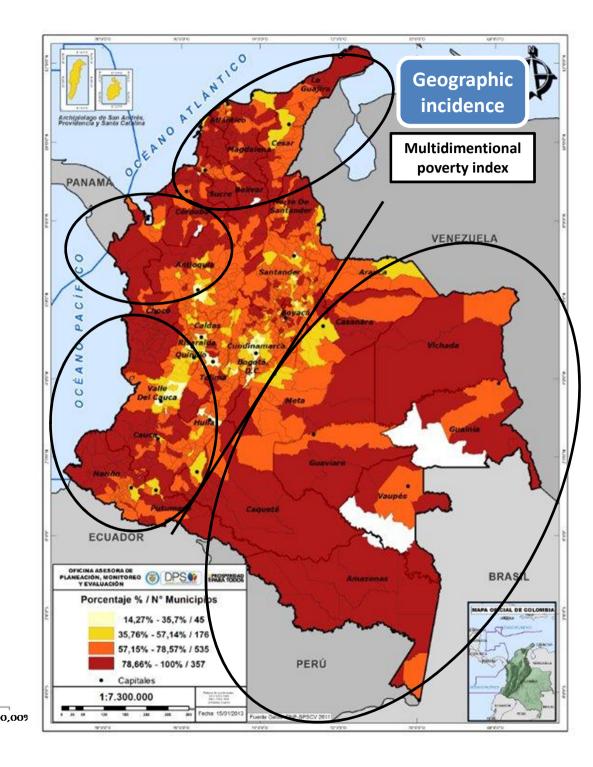

## We are on are the right track Sustained poverty reduction

Pobreza Multidimensioal

Fuente: DNP'SPSCV

## From 2010 to 2012, 1,7 million persons overcame income poverty and 700 thousand extreme poverty

## On the other hand, 1.3 million persons were no longer multidimensionally poor