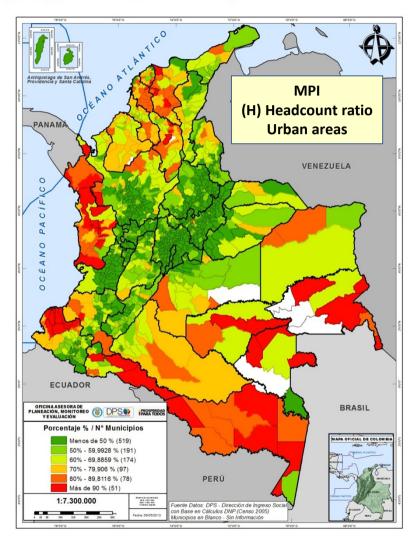

ent $9.6\%$ $9.1\%$ $10.0\%$ $\bigstar$ $9.3\%$ • Access to health services $8.9\%$ $82.\%$ $6.6\%$ $2.4\%$ • Access to water source $12.9\%$ $12.0\%$ $12.3\%$ $\bigstar$ $10.9\%$ • Access to water source $12.9\%$ $12.0\%$ $12.3\%$ $\bigstar$ $10.9\%$ • Access to water source $14.1\%$ $14.5\%$ </td |

#### \*\*\* Change 2011-2012 est. signitifcant





## If every ministry target beneficiaries accordingly and spends the committed resources, the official goal will be achieved

## The MPI will decrease (12 p.p) from 34.6% in 2008 to 22% 2014 (more than 3 million people out of poverty)







# A useful tool for public policy implementation



## **Applications**







## Geographical Targeting (Municipal Poverty Maps)

#### Municipal MPI Colombia Headcount ratio, urban-rural areas, 2005







#### MPI proxy based on Census Data 2005







DEPARTAMENTO PARA LA PROSPERIDAD

An example of geographical targeting using MPI

Conditional Cash Transfer Program "Más Familias en Acción"

2.7 million families



#### Re targeting program's beneficiaries: approximating to municipal MPI

**National - MPI** 





#### Re targeting program's beneficiaries: approximating to municipal **MPI**

National - MPI



www.dps.gov.co





## One example



**MPI Municipal Head Count Ratio** 

Differentiating transfer amounts according to municipal MPI

Higher amounts on the poorer and rural areas







## Targeting beneficiaries according to specific dimension deprivations





# Targeting beneficiaries identifying:

## Where? What? To whom?

## **Using MPI**

#### Different types of social progr