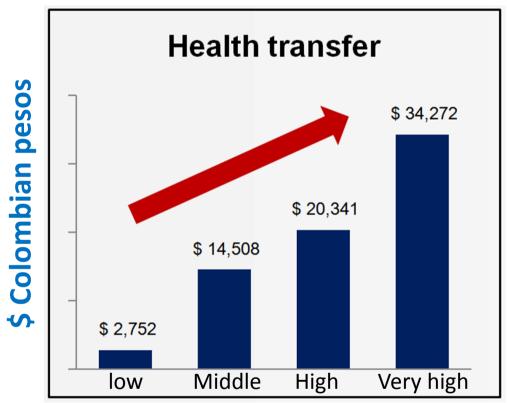

ficial goal will be achieved

## The MPI will decrease (12 p.p) from 34.6% in 2008 to 22% 2014 (more than 3 million people out of poverty)







# A useful tool for public policy implementation



## **Applications**







## Geographical Targeting (Municipal Poverty Maps)

#### Municipal MPI Colombia Headcount ratio, urban-rural areas, 2005







#### MPI proxy based on Census Data 2005







DEPARTAMENTO PARA LA PROSPERIDAD

An example of geographical targeting using MPI

Conditional Cash Transfer Program "Más Familias en Acción"

2.7 million families



#### Re targeting program's beneficiaries: approximating to municipal MPI

**National - MPI** 





#### Re targeting program's beneficiaries: approximating to municipal **MPI**

National - MPI



www.dps.gov.co





## One example



**MPI Municipal Head Count Ratio** 

Differentiating transfer amounts according to municipal MPI

Higher amounts on the poorer and rural areas







## Targeting beneficiaries according to specific dimension deprivations





# Targeting beneficiaries identifying:

## Where? What? To whom?

## **Using MPI**

#### Different types of social programs depending on multidimensional poverty incidence











2

Safety Net Program



como uno por la prosperidad de todos







## Sufficient condition:



£



Not in extreme income poverty

Not multidimensionally poor







## Adjusted - MPI for indigenous groups





 Revising the MPI (missing dimensions, cutoffs or weights) in order to adapt the index to the conditions of indigenous population of Colombia

• The objective is to have a per