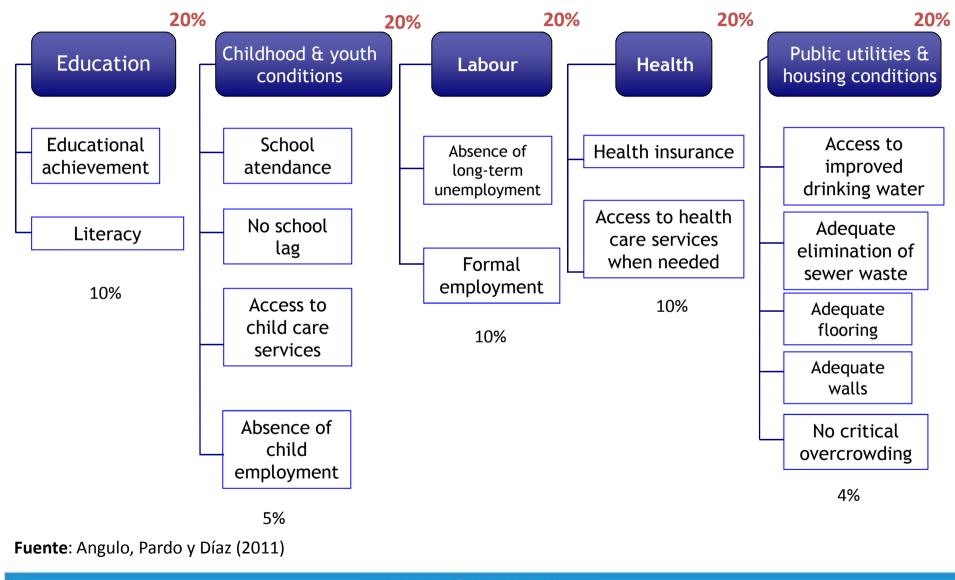

## 5 dimensions & 15 variables

**MPI - Colombia** 

• A key aspects:

- 1. Reflects the objectives of social policy
- 2. Strategically designed for it to include all public policy sectors
- 3. Practical instrument for monitoring public policy
- 4. Useful alerts for decision -making at a short notice

## Tracking MPI progress:

from multidimensional to multisectoral

15 Goals - Sectoral accountability