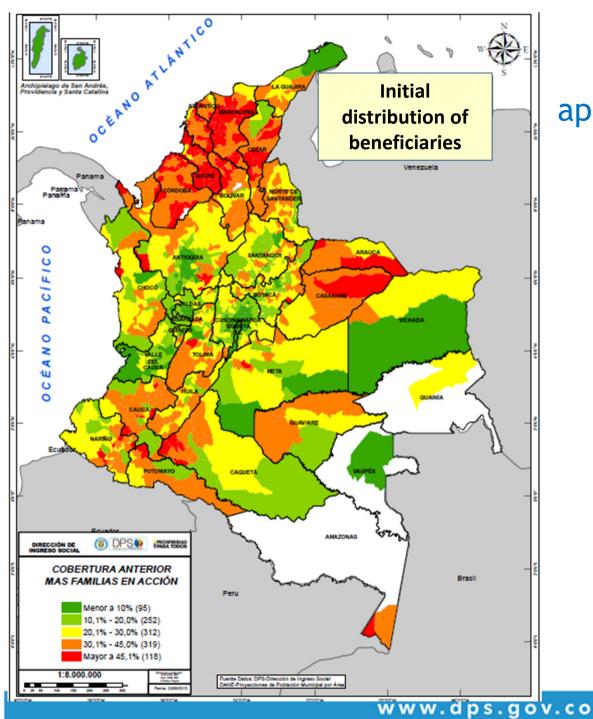

2.0\%$ $12.3\%$ $\bigstar$ $10.9\%$ • Access to water source $14.1\%$ $14.5\%$ </td |

#### \*\*\* Change 2011-2012 est. signitifcant





## If every ministry target beneficiaries accordingly and spends the committed resources, the official goal will be achieved

## The MPI will decrease (12 p.p) from 34.6% in 2008 to 22% 2014 (more than 3 million people out of poverty)







# A useful tool for public policy implementation



## **Applications**







## Geographical Targeting (Municipal Poverty Maps)

#### Municipal MPI Colombia Headcount ratio, urban-rural areas, 2005







#### MPI proxy based on Census Data 2005







DEPARTAMENTO PARA LA PROSPERIDAD

An example of geographical targeting using MPI

Conditional Cash Transfer Program "Más Familias en Acción"

2.7 million families



#### Re targeting program's beneficiaries: approximating to municipal MPI

**National - MPI** 





#### Re targeting program's beneficiaries: approximating to municipal **MPI**

National - MPI



www.dps.gov.co





## One example



**MPI Municipal Head Count Ratio** 

Differentiating transfer amounts according to municipal MPI

Higher amounts on the poorer and rural areas







## Targeting beneficiaries according to specific dimension deprivations





# Targeting beneficiaries identifying:

## Where? What? To whom?

## **Using MPI**

#### Different types of social programs depending on multidimensional poverty incidence











2

Safety Net Program



como uno por la prosperidad de todos







## Sufficient condition:



£



Not in extreme income poverty

Not multidimensional