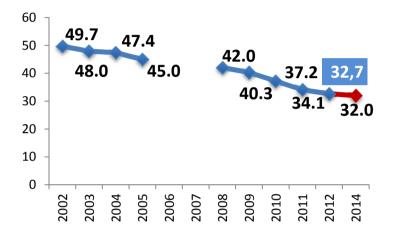

## Goals in the reduction of poverty using a complete profile (MPI & income)

|                                                                           |                   | <b>e</b> 0%-10% a | <b>e</b> 0%-10% avance <b>e</b> 10% |        | 🔵 >25% avanc |
|---------------------------------------------------------------------------|-------------------|-------------------|-------------------------------------|--------|--------------|
| Poverty and Inequality                                                    | Base Line<br>2009 | 2011              | Alert                               | 2012   | Goal         |
| <ul> <li>Income poverty (% LP)</li> </ul>                                 | 40.2%             | 34,1%             | •                                   | 32.7%  | 32%          |
| <ul> <li>Extreme income poverty(%LI)</li> </ul>                           | 14.4%             | 10.6%             | •                                   | 10.4%  | 9.5%         |
| <ul> <li>IPM (Multidimensional poverty)<br/>Base line 2008</li> </ul>     | 34.6%             | 29.4%             | •                                   | 27.0%  | 22.5%        |
| <ul> <li>Graduated families from<br/>extreme poverty (Unidos )</li> </ul> | 0                 | 581               | •                                   | 46,000 | 150.000      |
| <ul> <li>Gini (Income)</li> </ul>                                         | 0.557             | 0.54              |                                     | 0.539  | 0.544        |