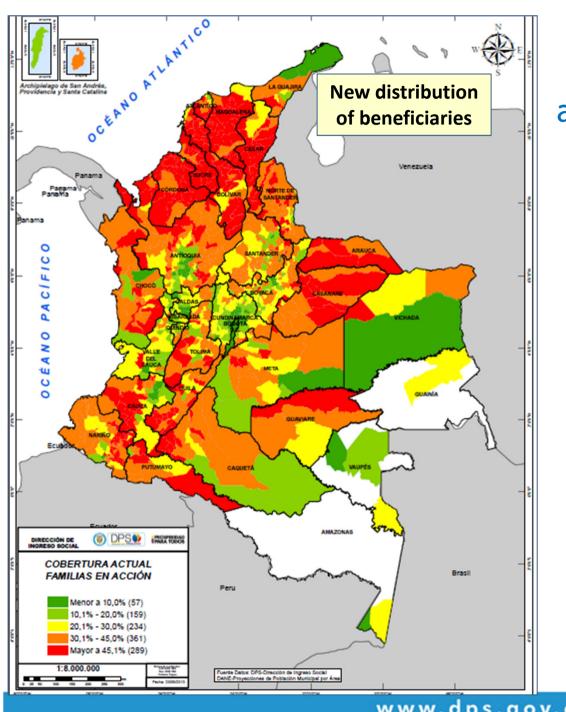

hange 2011-2012 est. signitifcant





## If every ministry target beneficiaries accordingly and spends the committed resources, the official goal will be achieved

## The MPI will decrease (12 p.p) from 34.6% in 2008 to 22% 2014 (more than 3 million people out of poverty)







# A useful tool for public policy implementation



## **Applications**







## Geographical Targeting (Municipal Poverty Maps)

#### Municipal MPI Colombia Headcount ratio, urban-rural areas, 2005







#### MPI proxy based on Census Data 2005







DEPARTAMENTO PARA LA PROSPERIDAD

An example of geographical targeting using MPI

Conditional Cash Transfer Program "Más Familias en Acción"

2.7 million families



#### Re targeting program's beneficiaries: approximating to municipal MPI

**National - MPI** 





#### Re targeting program's beneficiaries: approximating to municipal **MPI**

National - MPI



www.dps.gov.co





## One example



**MPI Municipal Head Count Ratio** 

Differentiating transfer amounts according to municipal MPI

Higher amounts on the poorer and rural areas







## Targeting beneficiaries according to specific dimension deprivations





# Targeting beneficiaries identifying:

## Where? What? To whom?

## **Using MPI**

#### Different types of social programs depending on multidimensional poverty incidence











2

Safety Net Program



como uno por la prosperidad de todos







## Sufficient condition:



£



Not in extreme income poverty

Not multidimensionally poor







## Adjusted - MPI for indigenous groups





 Revising the MPI (missing dimensions, c