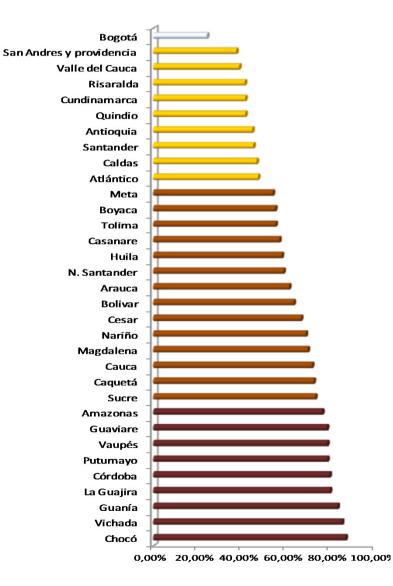

## We are on are the right track Sustained poverty reduction

Pobreza Multidimensioal

Fuente: DNP'SPSCV

## From 2010 to 2012, 1,7 million persons overcame income poverty and 700 thousand extreme poverty

## On the other hand, 1.3 million persons were no longer multidimensionally poor