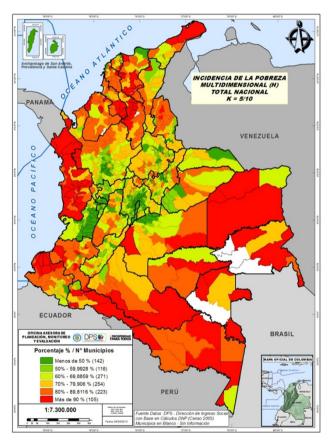

## We are on are the right track Sustained poverty reduction

Pobreza Multidimensioal

Fuente: DNP'SPSCV

## From 2010 to 2012, 1,7 million persons overcame income poverty and 700 thousand extreme poverty

## On the other hand, 1.3 million persons were no longer multidimensionally poor