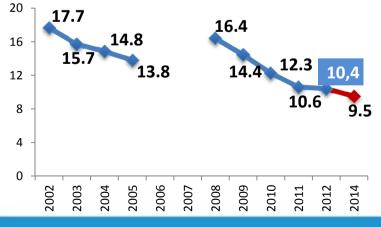

## Goals in the reduction of poverty using a complete profile (MPI & income)

|                                                                           |                   | <b>e</b> 0%-10% a | <b>e</b> 0%-10% avance <b>e</b> 10% |        | 🔵 >25% avanc |
|---------------------------------------------------------------------------|-------------------|-------------------|-------------------------------------|--------|--------------|
| Poverty and Inequality                                                    | Base Line<br>2009 | 2011              | Alert                               | 2012   | Goal         |
| <ul> <li>Income poverty (% LP)</li> </ul>                                 | 40.2%             | 34,1%             | •                                   | 32.7%  | 32%          |
| <ul> <li>Extreme income poverty(%LI)</li> </ul>                           | 14.4%             | 10.6%             | •                                   | 10.4%  | 9.5%         |
| <ul> <li>IPM (Multidimensional poverty)<br/>Base line 2008</li> </ul>     | 34.6%             | 29.4%             | •                                   | 27.0%  | 22.5%        |
| <ul> <li>Graduated families from<br/>extreme poverty (Unidos )</li> </ul> | 0                 | 581               | •                                   | 46,000 | 150.000      |
| <ul> <li>Gini (Income)</li> </ul>                                         | 0.557             | 0.54              |                                     | 0.539  | 0.544        |