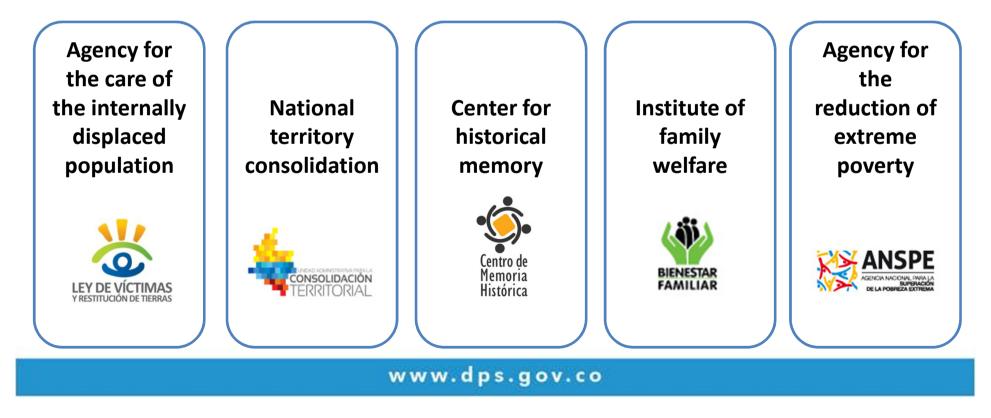

### **SECTOR OF SOCIAL INCLUSION**

## Sector of Social Inclusion Department for Social Prosperity (Ministry)