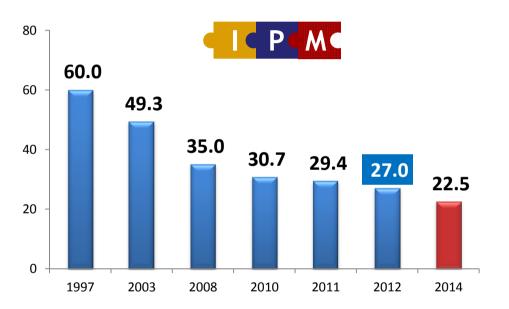

## We are on are the right track Sustained poverty reduction

Pobreza Multidimensioal

Fuente: DNP'SPSCV

## From 2010 to 2012, 1,7 million persons overcame income poverty and 700 thousand extreme poverty

## On the other hand, 1.3 million persons were no longer multidimensionally poor